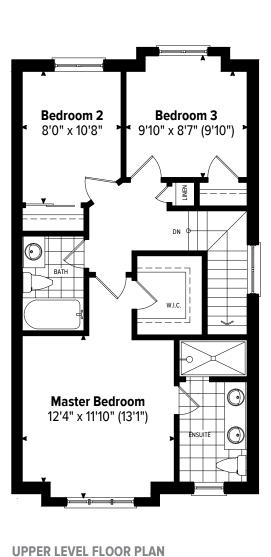

## 3 BEDROOM 1,841 SQ.FT.

4 BEDROOM OPTION 1,841 SQ.FT.

BASEMENT FLOOR PLAN

**GROUND LEVEL FLOOR PLAN** 

OPTIONAL GROUND LEVEL FLOOR PLAN

Dining Room
13'1" x 11'7"

| 13'1" x 11'7" | 15'2" | 15'2" | 15'2" | 15'2" | 15'2" | 15'2" | 15'2" | 15'2" | 15'2" | 15'2" | 15'2" | 15'2" | 15'2" | 15'2" | 15'2" | 15'2" | 15'2" | 15'2" | 15'2" | 15'2" | 15'2" | 15'2" | 15'2" | 15'2" | 15'2" | 15'2" | 15'2" | 15'2" | 15'2" | 15'2" | 15'2" | 15'2" | 15'2" | 15'2" | 15'2" | 15'2" | 15'2" | 15'2" | 15'2" | 15'2" | 15'2" | 15'2" | 15'2" | 15'2" | 15'2" | 15'2" | 15'2" | 15'2" | 15'2" | 15'2" | 15'2" | 15'2" | 15'2" | 15'2" | 15'2" | 15'2" | 15'2" | 15'2" | 15'2" | 15'2" | 15'2" | 15'2" | 15'2" | 15'2" | 15'2" | 15'2" | 15'2" | 15'2" | 15'2" | 15'2" | 15'2" | 15'2" | 15'2" | 15'2" | 15'2" | 15'2" | 15'2" | 15'2" | 15'2" | 15'2" | 15'2" | 15'2" | 15'2" | 15'2" | 15'2" | 15'2" | 15'2" | 15'2" | 15'2" | 15'2" | 15'2" | 15'2" | 15'2" | 15'2" | 15'2" | 15'2" | 15'2" | 15'2" | 15'2" | 15'2" | 15'2" | 15'2" | 15'2" | 15'2" | 15'2" | 15'2" | 15'2" | 15'2" | 15'2" | 15'2" | 15'2" | 15'2" | 15'2" | 15'2" | 15'2" | 15'2" | 15'2" | 15'2" | 15'2" | 15'2" | 15'2" | 15'2" | 15'2" | 15'2" | 15'2" | 15'2" | 15'2" | 15'2" | 15'2" | 15'2" | 15'2" | 15'2" | 15'2" | 15'2" | 15'2" | 15'2" | 15'2" | 15'2" | 15'2" | 15'2" | 15'2" | 15'2" | 15'2" | 15'2" | 15'2" | 15'2" | 15'2" | 15'2" | 15'2" | 15'2" | 15'2" | 15'2" | 15'2" | 15'2" | 15'2" | 15'2" | 15'2" | 15'2" | 15'2" | 15'2" | 15'2" | 15'2" | 15'2" | 15'2" | 15'2" | 15'2" | 15'2" | 15'2" | 15'2" | 15'2" | 15'2" | 15'2" | 15'2" | 15'2" | 15'2" | 15'2" | 15'2" | 15'2" | 15'2" | 15'2" | 15'2" | 15'2" | 15'2" | 15'2" | 15'2" | 15'2" | 15'2" | 15'2" | 15'2" | 15'2" | 15'2" | 15'2" | 15'2" | 15'2" | 15'2" | 15'2" | 15'2" | 15'2" | 15'2" | 15'2" | 15'2" | 15'2" | 15'2" | 15'2" | 15'2" | 15'2" | 15'2" | 15'2" | 15'2" | 15'2" | 15'2" | 15'2" | 15'2" | 15'2" | 15'2" | 15'2" | 15'2" | 15'2" | 15'2" | 15'2" | 15'2" | 15'2" | 15'2" | 15'2" | 15'2" | 15'2" | 15'2" | 15'2" | 15'2" | 15'2" | 15'2" | 15'2" | 15'2" | 15'2" | 15'2" | 15'2" | 15'2" | 15'2" | 15'2" | 15'2" | 15'2" | 15'2" | 15'2" | 15'2" | 15'2" | 15'2" | 15'2" | 15'2" | 15'2" | 15'2" | 1