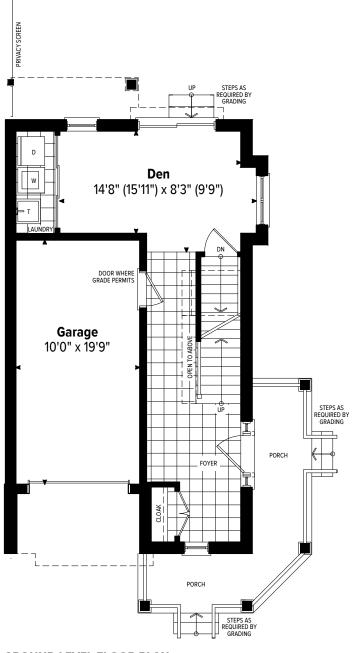

## 3 BEDROOM 1,841 SQ.FT.

4 BEDROOM OPTION 1,841 SQ.FT.

BASEMENT FLOOR PLAN

**GROUND LEVEL FLOOR PLAN** 

OPTIONAL GROUND LEVEL FLOOR PLAN

Dining Room
13'1" x 11'7"

| 13'1" x 11'7" | 15'2" | 15'2" | 15'2" | 15'2" | 15'2" | 15'2" | 15'2" | 15'2" | 15'2" | 15'2" | 15'2" | 15'2" | 15'2" | 15'2" | 15'2" | 15'2" | 15'2" | 15'2" | 15'2" | 15'2" | 15'2" | 15'2" | 15'2" | 15'2" | 15'2" | 15'2" | 15'2" | 15'2" | 15'2" | 15'2" | 15'2" | 15'2" | 15'2" | 15'2" | 15'2" | 15'2" | 15'2" | 15'2" | 15'2" | 15'2" | 15'2" | 15'2" | 15'2" | 15'2" | 15'2" | 15'2" | 15'2" | 15'2" | 15'2" | 15'2" | 15'2" | 15'2" | 15'2" | 15'2" | 15'2" | 15'2" | 15'2" | 15'2" | 15'2" | 15'2" | 15'2" | 15'2" | 15'2" | 15'2" | 15'2" | 15'2" | 15'2" | 15'2" | 15'2" | 15'2" | 15'2" | 15'2" | 15'2" | 15'2" | 15'2" | 15'2" | 15'2" | 15'2" | 15'2" | 15'2" | 15'2" | 15'2" | 15'2" | 15'2" | 15'2" | 15'2" | 15'2" | 15'2" | 15'2" | 15'2" | 15'2" | 15'2" | 15'2" | 15'2" | 15'2" | 15'2" | 15'2" | 15'2" | 15'2" | 15'2" | 15'2" | 15'2" | 15'2" | 15'2" | 15'2" | 15'2" | 15'2" | 15'2" | 15'2" | 15'2" | 15'2" | 15'2" | 15'2" | 15'2" | 15'2" | 15'2" | 15'2" | 15'2" | 15'2" | 15'2" | 15'2" | 15'2" | 15'2" | 15'2" | 15'2" | 15'2" | 15'2" | 15'2" | 15'2" | 15'2" | 15'2" | 15'2" | 15'2" | 15'2" | 15'2" | 15'2" | 15'2" | 15'2" | 15'2" | 15'2" | 15'2" | 15'2" | 15'2" | 15'2" | 15'2" | 15'2" | 15'2" | 15'2" | 15'2" | 15'2" | 15'2" | 15'2" | 15'2" | 15'2" | 15'2" | 15'2" | 15'2" | 15'2" | 15'2" | 15'2" | 15'2" | 15'2" | 15'2" | 15'2" | 15'2" | 15'2" | 15'2" | 15'2" | 15'2" | 15'2" | 15'2" | 15'2" | 15'2" | 15'2" | 15'2" | 15'2" | 15'2" | 15'2" | 15'2" | 15'2" | 15'2" | 15'2" | 15'2" | 15'2" | 15'2" | 15'2" | 15'2" | 15'2" | 15'2" | 15'2" | 15'2" | 15'2" | 15'2" | 15'2" | 15'2" | 15'2" | 15'2" | 15'2" | 15'2" | 15'2" | 15'2" | 15'2" | 15'2" | 15'2" | 15'2" | 15'2" | 15'2" | 15'2" | 15'2" | 15'2" | 15'2" | 15'2" | 15'2" | 15'2" | 15'2" | 15'2" | 15'2" | 15'2" | 15'2" | 15'2" | 15'2" | 15'2" | 15'2" | 15'2" | 15'2" | 15'2" | 15'2" | 15'2" | 15'2" | 15'2" | 15'2" | 15'2" | 15'2" | 15'2" | 15'2" | 15'2" | 15'2" | 15'2" | 15'2" | 15'2" | 15'2" | 15'2" | 15'2" | 15'2" | 15'2" | 15'2" | 15'2" | 15'2" | 15'2" | 15'2" | 1