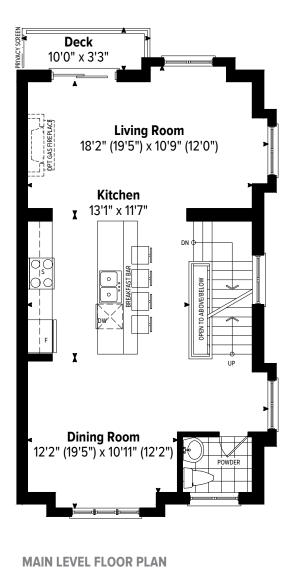

## 3 BEDROOM 1,841 SQ.FT.

4 BEDROOM OPTION 1,841 SQ.FT.

BASEMENT FLOOR PLAN

**GROUND LEVEL FLOOR PLAN** 

OPTIONAL GROUND LEVEL FLOOR PLAN

Dining Room
13'1" x 11'7"

| 13'1" x 11'7" | 15'2" | 15'2" | 15'2" | 15'2" | 15'2" | 15'2" | 15'2" | 15'2" | 15'2" | 15'2" | 15'2" | 15'2" | 15'2" | 15'2" | 15'2" | 15'2" | 15'2" | 15'2" | 15'2" | 15'2" | 15'2" | 15'2" | 15'2" | 15'2" | 15'2" | 15'2" | 15'2" | 15'2" | 15'2" | 15'2" | 15'2" | 15'2" | 15'2" | 15'2" | 15'2" | 15'2" | 15'2" | 15'2" | 15'2" | 15'2" | 15'2" | 15'2" | 15'2" | 15'2" | 15'2" | 15'2" | 15'2" | 15'2" | 15'2" | 15'2" | 15'2" | 15'2" | 15'2" | 15'2" | 15'2" | 15'2" | 15'2" | 15'2" | 15'2" | 15'2" | 15'2" | 15'2" | 15'2" | 15'2" | 15'2" | 15'2" | 15'2" | 15'2" | 15'2" | 15'2" | 15'2" | 15'2" | 15'2" | 15'2" | 15'2" | 15'2" | 15'2" | 15'2" | 15'2" | 15'2" | 15'2" | 15'2" | 15'2" | 15'2" | 15'2" | 15'2" | 15'2" | 15'2" | 15'2" | 15'2" | 15'2" | 15'2" | 15'2" | 15'2" | 15'2" | 15'2" | 15'2" | 15'2" | 15'2" | 15'2" | 15'2" | 15'2" | 15'2" | 15'2" | 15'2" | 15'2" | 15'2" | 15'2" | 15'2" | 15'2" | 15'2" | 15'2" | 15'2" | 15'2" | 15'2" | 15'2" | 15'2" | 15'2" | 15'2" | 15'2" | 15'2" | 15'2" | 15'2" | 15'2" | 15'2" | 15'2" | 15'2" | 15'2" | 15'2" | 15'2" | 15'2" | 15'2" | 15'2" | 15'2" | 15'2" | 15'2" | 15'2" | 15'2" | 15'2" | 15'2" | 15'2" | 15'2" | 15'2" | 15'2" | 15'2" | 15'2" | 15'2" | 15'2" | 15'2" | 15'2" | 15'2" | 15'2" | 15'2" | 15'2" | 15'2" | 15'2" | 15'2" | 15'2" | 15'2" | 15'2" | 15'2" | 15'2" | 15'2" | 15'2" | 15'2" | 15'2" | 15'2" | 15'2" | 15'2" | 15'2" | 15'2" | 15'2" | 15'2" | 15'2" | 15'2" | 15'2" | 15'2" | 15'2" | 15'2" | 15'2" | 15'2" | 15'2" | 15'2" | 15'2" | 15'2" | 15'2" | 15'2" | 15'2" | 15'2" | 15'2" | 15'2" | 15'2" | 15'2" | 15'2" | 15'2" | 15'2" | 15'2" | 15'2" | 15'2" | 15'2" | 15'2" | 15'2" | 15'2" | 15'2" | 15'2" | 15'2" | 15'2" | 15'2" | 15'2" | 15'2" | 15'2" | 15'2" | 15'2" | 15'2" | 15'2" | 15'2" | 15'2" | 15'2" | 15'2" | 15'2" | 15'2" | 15'2" | 15'2" | 15'2" | 15'2" | 15'2" | 15'2" | 15'2" | 15'2" | 15'2" | 15'2" | 15'2" | 15'2" | 15'2" | 15'2" | 15'2" | 15'2" | 15'2" | 15'2" | 15'2" | 15'2" | 15'2" | 15'2" | 15'2" | 15'2" | 15'2" | 15'2" | 15'2" | 15'2" | 15'2" | 1