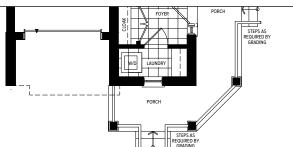

## 3 BEDROOM 1,841 SQ.FT.

4 BEDROOM OPTION 1,841 SQ.FT.









BASEMENT FLOOR PLAN

**GROUND LEVEL FLOOR PLAN** 





OPTIONAL GROUND LEVEL FLOOR PLAN

Dining Room
13'1" x 11'7"

| 13'1" x 11'7" | 15'2" | 15'2" | 15'2" | 15'2" | 15'2" | 15'2" | 15'2" | 15'2" | 15'2" | 15'2" | 15'2" | 15'2" | 15'2" | 15'2" | 15'2" | 15'2" | 15'2" | 15'2" | 15'2" | 15'2" | 15'2" | 15'2" | 15'2" | 15'2" | 15'2" | 15'2" | 15'2" | 15'2" | 15'2" | 15'2" | 15'2" | 15'2" | 15'2" | 15'2" | 15'2" | 15'2" | 15'2" | 15'2" | 15'2" | 15'2" | 15'2" | 15'2" | 15'2" | 15'2" | 15'2" | 15'2" | 15'2" | 15'2" | 15'2" | 15'2" | 15'2" | 15'2" | 15'2" | 15'2" | 15'2" | 15'2" | 15'2" | 15'2" | 15'2" | 15'2" | 15'2" | 15'2" | 15'2" | 15'2" | 15'2" | 15'2" | 15'2" | 15'2" | 15'2" | 15'2" | 15'2" | 15'2" | 15'2" | 15'2" | 15'2" | 15'2" | 15'2" | 15'2" | 15'2" | 15'2" | 15'2" | 15'2" | 15'2" | 15'2" | 15'2" | 15'2" | 15'2" | 15'2" | 15'2" | 15'2" |