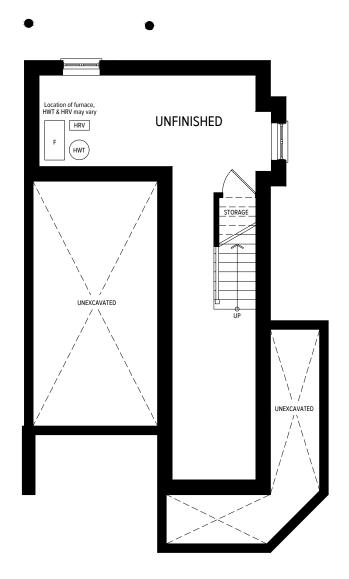

## 3 BEDROOM 1,841 SQ.FT.

4 BEDROOM OPTION 1,841 SQ.FT.

BASEMENT FLOOR PLAN

**GROUND LEVEL FLOOR PLAN** 

OPTIONAL GROUND LEVEL FLOOR PLAN

Dining Room
13'1" x 11'7"

| 13'1" x 11'7" | 15'2" | 15'2" | 15'2" | 15'2" | 15'2" | 15'2" | 15'2" | 15'2" | 15'2" | 15'2" | 15'2" | 15'2" | 15'2" | 15'2" | 15'2" | 15'2" | 15'2" | 15'2" | 15'2" | 15'2" | 15'2" | 15'2" | 15'2" | 15'2" | 15'2" | 15'2" | 15'2" | 15'2" | 15'2" | 15'2" | 15'2" | 15'2" | 15'2" | 15'2" | 15'2" | 15'2" | 15'2" | 15'2" | 15'2" | 15'2" | 15'2" | 15'2" | 15'2" | 15'2" | 15'2" | 15'2" | 15'2" | 15'2" | 15'2" | 15'2" | 15'2" | 15'2" | 15'2" | 15'2" | 15'2" | 15'2" | 15'2" | 15'2" | 15'2" | 15'2" | 15'2" | 15'2" | 15'2" | 15'2" | 15'2" | 15'2" | 15'2" | 15'2" | 15'2" | 15'2" | 15'2" | 15'2" | 15'2" | 15'2" | 15'2" | 15'2" | 15'2" | 15'2" | 15'2" | 15'2" | 15'2" | 15'2" | 15'2" | 15'2" | 15'2" | 15'2" | 15'2" | 15'2" | 15'2" | 15'2" | 15'2" | 15'2" | 15'2" | 15'2" | 15'2" | 15'2" | 15'2" | 15'2" | 15'2" | 15'2" | 15'2" | 15'2" | 15'2" | 15'2" | 15'2" | 15'2" | 15'2" | 15'2" | 15'2" | 15'2" | 15'2" | 15'2" | 15'2" | 15'2" | 15'2" | 15'2" | 15'2" | 15'2" | 15'2" | 15'2" | 15'2" | 15'2" | 15'2" | 15'2" | 15'2" | 15'2" | 15'2" | 15'2" | 15'2" | 15'2" | 15'2" | 15'2" | 15'2" | 15'2" | 15'2" | 15'2" | 15'2" | 15'2" | 15'2" | 15'2" | 15'2" | 15'2" | 15'2" | 15'2" | 15'2" | 15'2" | 15'2" | 15'2" | 15'2" | 15'2" | 15'2" | 15'2" | 15'2" | 15'2" | 15'2" | 15'2" | 15'2" | 15'2" | 15'2" | 15'2" | 15'2" | 15'2" | 15'2" | 15'2" | 15'2" | 15'2" | 15'2" | 15'2" | 15'2" | 15'2" | 15'2" | 15'2" | 15'2" | 15'2" | 15'2" | 15'2" | 15'2" | 15'2" | 15'2" | 15'2" | 15'2" | 15'2" | 15'2" | 15'2" | 15'2" | 15'2" | 15'2" | 15'2" | 15'2" | 15'2" | 15'2" | 15'2" | 15'2" | 15'2" | 15'2" | 15'2" | 15'2" | 15'2" | 15'2" | 15'2" | 15'2" | 15'2" | 15'2" | 15'2" | 15'2" | 15'2" | 15'2" | 15'2" | 15'2" | 15'2" | 15'2" | 15'2" | 15'2" | 15'2" | 15'2" | 15'2" | 15'2" | 15'2" | 15'2" | 15'2" | 15'2" | 15'2" | 15'2" | 15'2" | 15'2" | 15'2" | 15'2" | 15'2" | 15'2" | 15'2" | 15'2" | 15'2" | 15'2" | 15'2" | 15'2" | 15'2" | 15'2" | 15'2" | 15'2" | 15'2" | 15'2" | 15'2" | 15'2" | 15'2" | 15'2" | 15'2" | 15'2" | 15'2" | 15'2" | 15'2" | 1