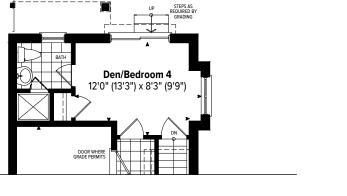

## 3 BEDROOM 1,841 SQ.FT.

4 BEDROOM OPTION 1,841 SQ.FT.

BASEMENT FLOOR PLAN

**GROUND LEVEL FLOOR PLAN** 

OPTIONAL GROUND LEVEL FLOOR PLAN

Dining Room
13'1" x 11'7"

| 13'1" x 11'7" | 15'2" | 15'2" | 15'2" | 15'2" | 15'2" | 15'2" | 15'2" | 15'2" | 15'2" | 15'2" | 15'2" | 15'2" | 15'2" | 15'2" | 15'2" | 15'2" | 15'2" | 15'2" | 15'2" | 15'2" | 15'2" | 15'2" | 15'2" | 15'2" | 15'2" | 15'2" | 15'2" | 15'2" | 15'2" | 15'2" | 15'2" | 15'2" | 15'2" | 15'2" | 15'2" | 15'2" | 15'2" | 15'2" | 15'2" | 15'2" | 15'2" | 15'2" | 15'2" | 15'2" | 15'2" | 15'2" | 15'2" | 15'2" | 15'2" | 15'2" | 15'2" | 15'2" | 15'2" | 15'2" | 15'2" | 15'2" | 15'2" | 15'2" | 15'2" | 15'2" | 15'2" | 15'2" | 15'2" | 15'2" | 15'2" | 15'2" | 15'2" | 15'2" | 15'2" | 15'2" | 15'2" | 15'2" | 15'2" | 15'2" | 15'2" | 15'2" | 15'2" | 15'2" | 15'2" | 15'2" | 15'2" | 15'2" | 15'2" | 15'2" | 15'2" | 15'2" | 15'2" | 15'2" | 15'2" | 15'2" | 15'2" | 15'2" | 15'2" | 15'2" | 15'2" | 15'2" | 15'2" | 15'2" | 15'2" | 15'2" | 15'2" | 15'2" | 15'2" | 15'2" | 15'2" | 15'2" | 15'2" | 15'2" | 15'2" | 15'2" | 15'2" | 15'2" | 15'2" | 15'2" | 15'2" | 15'2" | 15'2" | 15'2" | 15'2" | 15'2" | 15'2" | 15'2" | 15'2" | 15'2" | 15'2" | 15'2" | 15'2" | 15'2" | 15'2" | 15'2" | 15'2" | 15'2" | 15'2" | 15'2" | 15'2" | 15'2" | 15'2" | 15'2" | 15'2" | 15'2" | 15'2" | 15'2" | 15'2" | 15'2" | 15'2" | 15'2" | 15'2" | 15'2" | 15'2" | 15'2" | 15'2" | 15'2" | 15'2" | 15'2" | 15'2" | 15'2" | 15'2" | 15'2" | 15'2" | 15'2" | 15'2" | 15'2" | 15'2" | 15'2" | 15'2" | 15'2" | 15'2" | 15'2" | 15'2" | 15'2" | 15'2" | 15'2" | 15'2" | 15'2" | 15'2" | 15'2" | 15'2" | 15'2" | 15'2" | 15'2" | 15'2" | 15'2" | 15'2" | 15'2" | 15'2" | 15'2" | 15'2" | 15'2" | 15'2" | 15'2" | 15'2" | 15'2" | 15'2" | 15'2" | 15'2" | 15'2" | 15'2" | 15'2" | 15'2" | 15'2" | 15'2" | 15'2" | 15'2" | 15'2" | 15'2" | 15'2" | 15'2" | 15'2" | 15'2" | 15'2" | 15'2" | 15'2" | 15'2" | 15'2" | 15'2" | 15'2" | 15'2" | 15'2" | 15'2" | 15'2" | 15'2" | 15'2" | 15'2" | 15'2" | 15'2" | 15'2" | 15'2" | 15'2" | 15'2" | 15'2" | 15'2" | 15'2" | 15'2" | 15'2" | 15'2" | 15'2" | 15'2" | 15'2" | 15'2" | 15'2" | 15'2" | 15'2" | 15'2" | 15'2" | 15'2" | 15'2" | 15'2" | 15'2" | 15'2" | 15'2" | 1